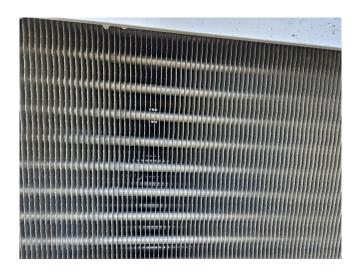

#### **Used Helpman LDX 28-7RI**

Helpman LDX 28-7 dual discharge evaporator for Freon. Complete with 3 ATB AFT 71/6B-7 fans - 50/60 Hz - 0,25 kW - 920/1120 RPM - diameter 508 mm and a total airflow of 17.500 m³/h. \*Why choose for HOSBV? Were not only the largest used refrigeration specialist in Europe, but also, we deliver all equipment including an extensive test, warranty and industrial cleaning. \*If requested we are happy to arrange your logistics.