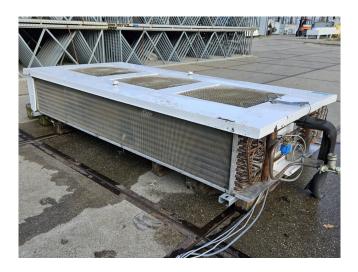

#### **Used Helpman LDX 28-7RI**

Helpman LDX 28-7 dual discharge evaporator for Freon. Complete with 3 ATB AFT 71/6B-7 fans - 50/60 Hz - 0,25 kW - 920/1120 RPM - diameter 508 mm and a total airflow of 17.500 m³/h. \*Why choose for HOSBV? Were not only the largest used refrigeration specialist in Europe, but also, we deliver all equipment including an extensive test, warranty and industrial cleaning. \*If requested we are happy to arrange your logistics.