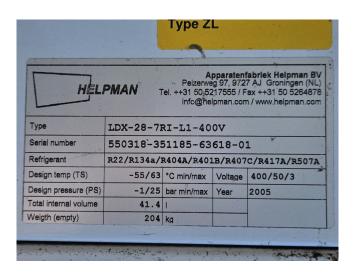

### **Specifications**

| Brand             | Helpman                                       |
|-------------------|-----------------------------------------------|
| Туре              | LDX 28-7RI                                    |
| kW                | 29,7                                          |
| Refrigerant       | Freon                                         |
| Number of Fans    | 3                                             |
| Fin Space in mm   | 7                                             |
| Defrosting        | None                                          |
| Double Discharge  | /                                             |
| Double Discharge  | •                                             |
| m³/h              | 17.500                                        |
|                   |                                               |
| m³/h              | 17.500                                        |
| m³/h              | 17.500<br>2950x1250x460 mm                    |
| m³/h<br>Sizes     | 17.500<br>2950x1250x460 mm<br>(LxWxH)         |
| m³/h Sizes Volume | 17.500<br>2950x1250x460 mm<br>(LxWxH)<br>41,4 |

#### **Used Helpman LDX 28-7RI**

Helpman LDX 28-7 dual discharge evaporator for Freon. Complete with 3 ATB AFT 71/6B-7 fans - 50/60 Hz - 0,25 kW - 920/1120 RPM - diameter 508 mm and a total airflow of 17.500 m³/h. \*Why choose for HOSBV? Were not only the largest used refrigeration specialist in Europe, but also, we deliver all equipment including an extensive test, warranty and industrial cleaning. \*If requested we are happy to arrange your logistics.