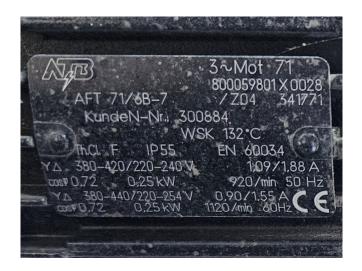

#### **Used Helpman LDX 28-7RI**

Helpman LDX 28-7 dual discharge evaporator for Freon. Complete with 3 ATB AFT 71/6B-7 fans - 50/60 Hz - 0,25 kW - 920/1120 RPM - diameter 508 mm and a total airflow of 17.500 m³/h. \*Why choose for HOSBV? Were not only the largest used refrigeration specialist in Europe, but also, we deliver all equipment including an extensive test, warranty and industrial cleaning. \*If requested we are happy to arrange your logistics.