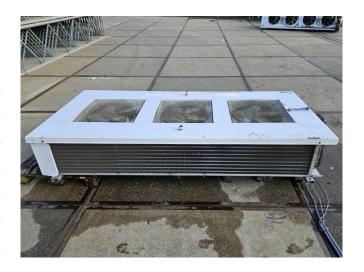

#### **Used Helpman LDX 28-7RI**

Helpman LDX 28-7 dual discharge evaporator for Freon. Complete with 3 ATB AFT 71/6B-7 fans - 50/60 Hz - 0,25 kW - 920/1120 RPM - diameter 508 mm and a total airflow of 17.500 m³/h. \*Why choose for HOSBV? Were not only the largest used refrigeration specialist in Europe, but also, we deliver all equipment including an extensive test, warranty and industrial cleaning. \*If requested we are happy to arrange your logistics.