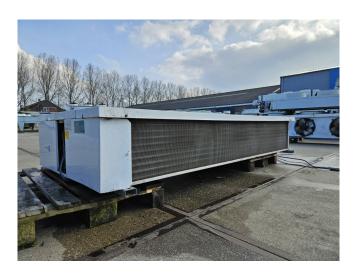

#### **Used Helpman LDX 28-7RI**

Helpman LDX 28-7 dual discharge evaporator for Freon. Complete with 3 ATB AFT 71/6B-7 fans - 50/60 Hz - 0,25 kW - 920/1120 RPM - diameter 508 mm and a total airflow of 17.500 m³/h. \*Why choose for HOSBV? Were not only the largest used refrigeration specialist in Europe, but also, we deliver all equipment including an extensive test, warranty and industrial cleaning. \*If requested we are happy to arrange your logistics.