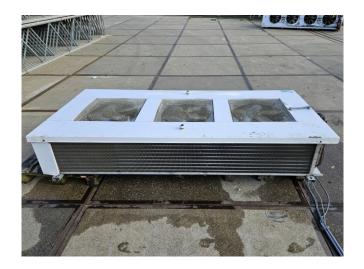

#### **Used Helpman LDX 28-7RI**

Helpman LDX 28-7 dual discharge evaporator for Freon. Complete with 3 ATB AFT 71/6B-7 fans - 50/60 Hz - 0,25 kW - 920/1120 RPM - diameter 508 mm and a total airflow of 17.500 m³/h. \*Why choose for HOSBV? Were not only the largest used refrigeration specialist in Europe, but also, we deliver all equipment including an extensive test, warranty and industrial cleaning. \*If requested we are happy to arrange your logistics.