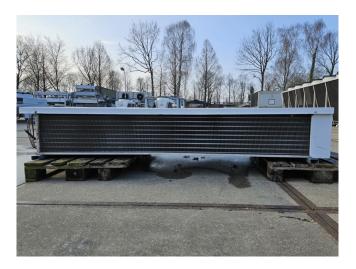

#### **Used Helpman LDX 28-7RI**

Helpman LDX 28-7 dual discharge evaporator for Freon. Complete with 3 ATB AFT 71/6B-7 fans - 50/60 Hz - 0,25 kW - 920/1120 RPM - diameter 508 mm and a total airflow of 17.500 m³/h. \*Why choose for HOSBV? Were not only the largest used refrigeration specialist in Europe, but also, we deliver all equipment including an extensive test, warranty and industrial cleaning. \*If requested we are happy to arrange your logistics.