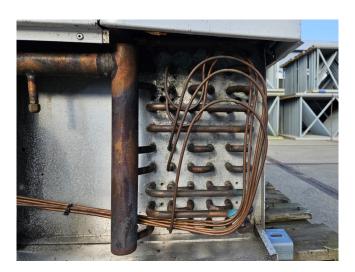

#### **Used Helpman LDX 28-7RI**

Helpman LDX 28-7 dual discharge evaporator for Freon. Complete with 3 ATB AFT 71/6B-7 fans - 50/60 Hz - 0,25 kW - 920/1120 RPM - diameter 508 mm and a total airflow of 17.500 m³/h. \*Why choose for HOSBV? Were not only the largest used refrigeration specialist in Europe, but also, we deliver all equipment including an extensive test, warranty and industrial cleaning. \*If requested we are happy to arrange your logistics.